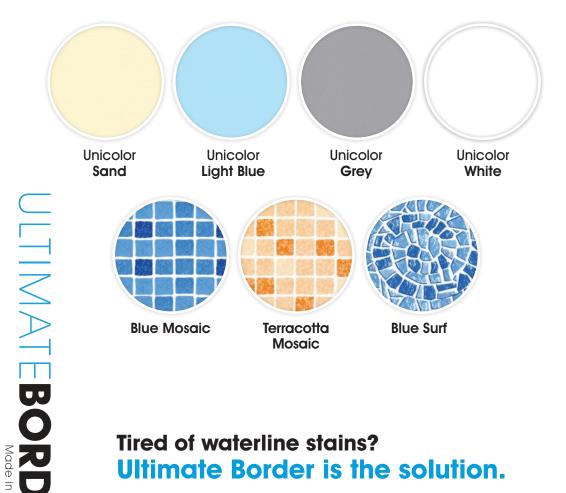

Ultimate Border not only protects your pool from unsightly water lines but also is aesthetically pleasing. This German-engineered product comes in a wide assortment of colors and patterns.

Ultimate Border is available in these 4 natural colors and 3 patterns to add the perfect touch to your pool and blend with your existing pool colors:

# Tired of waterline stains? Ultimate Border is the solution.

Contact us: sales@elbtal-plastics.de

Grenzstr. 9 01640 Coswig Germany